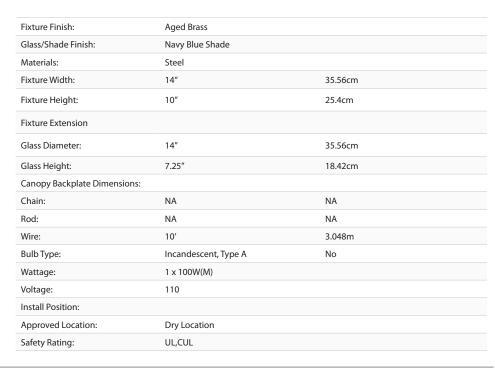

## **Orwell AB**

3306-L AB-NVY

UPC: 844375041790

1 Light Pendant - 14"

Orwell is an extensive assortment of industrial style fixtures. The beauty and character of the collection are in the refined details. This transitional series works well in a variety of settings. Partial shades shield the eyes from possible hot spots, while the open tops tease onlookers with a view of the sockets and bulbs. The design allows light and heat to escape from above and below the metal shades, providing both task and ambient lighting. Edison bulbs are recommended to compete the vintage, industrial look of the fixtures. A choice-selection of finish and shade color combinations heighten the appeal of the series. Opal glass shades are available for bath fixtures. Single pendants are suspended from woven fabric cords while multi-light fixtures are rod-hung.